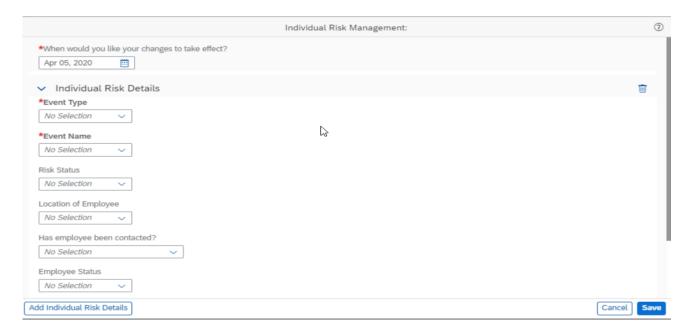

Click on edit button which shown below.

Once you click on the edit button, the below shown form will be opened.

Using this form, we can record the following data.

- Event Type
  - Pandemic
- Event Name
  - Coronavirus
- Risk Status
  - Imminent Threat
  - Potential Threat
  - Active Threat
  - Threat Resolved
- Location of Employee
  - Local
  - International Personal Travel
  - Domestic Personal Travel
  - Domestic Business Travel
  - Requires Evacuation
- Has employee been contacted?
  - Yes
  - No
- Employee Status
  - No Interventions
  - Self-Isolating No Symptoms
  - Self-Isolating Suspected
  - Self-Isolating Confirmed
  - Hospitalized Suspected
  - Recovered
- Risk Source
  - Family / Friend

- Colleague
- Customer
- Other / Unknown
- Individual Risk Plan in Place?
  - Yes
  - No

If **Individual Risk plan** in Place is equal to *yes*, then the below **Risk plan detail** section will be visible.