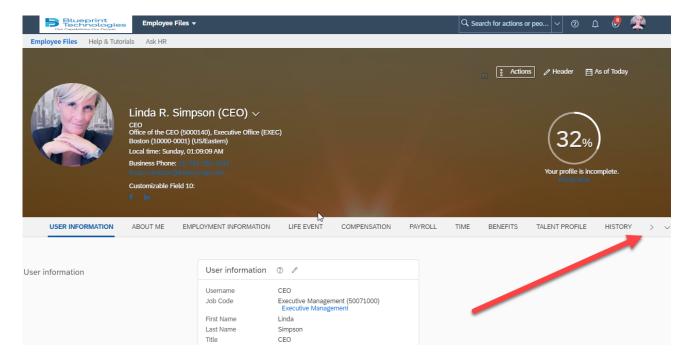

You will be lands on the My Employee Profile.

Scroll down to reach *Risk Assessment* portlet or click on the shown right arrow mark *Risk Assessment* section will be shown.

Click on Risk Assessment.

The system navigates you to Individual Risk Management.