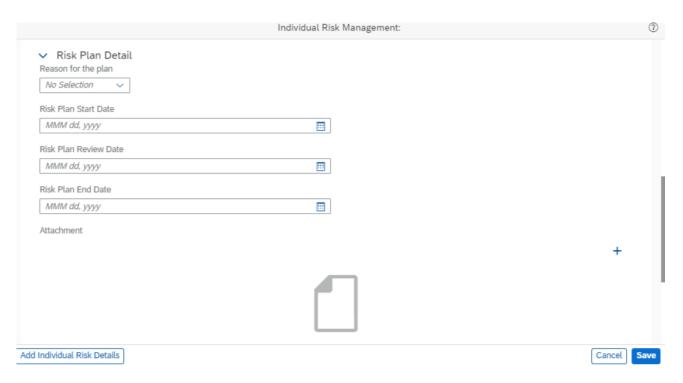

- Colleague
- Customer
- Other / Unknown
- Individual Risk Plan in Place?
  - Yes
  - No

If **Individual Risk plan** in Place is equal to *yes*, then the below **Risk plan detail** section will be visible.

The following data can be recorded in this section.

- Reason for the Plan
  - Employee exposed to confirmed case
  - Employee exposed to suspected case
  - Employee in an At-Risk category
  - Employee subjected to mandated social distancing
  - Other
- Risk Plan Start Date
- Risk Plan Review Date
- Risk Plan End Date
- Attachment
- Comments