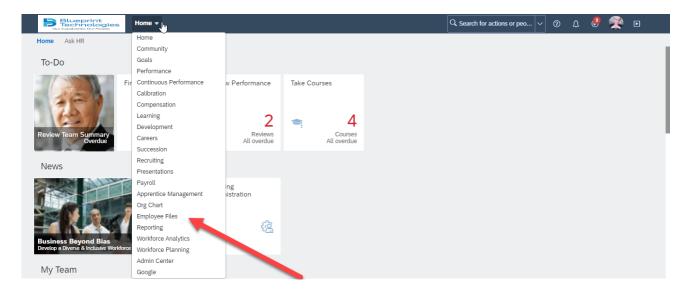

## Recommendation from BPT (COVID-19) - Risk Assessment

Prepared by: Blueprint Technologies.

Home page will be displayed as shown below.

To navigate further, please click on home drop down as shown below.