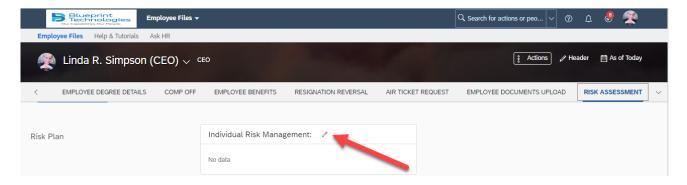

You will be lands on the My Employee Profile.

Scroll down to reach *Risk Assessment* portlet or click on the shown right arrow mark *Risk Assessment* section will be shown.

Click on Risk Assessment.

The system navigates you to Individual Risk Management.

Click on edit button which shown below.

Once you click on the edit button, the below shown form will be opened.

Using this form, we can record the following data.

- Event Type
  - Pandemic
- Event Name
  - Coronavirus
- Risk Status
  - Imminent Threat
  - Potential Threat
  - Active Threat
  - Threat Resolved
- Location of Employee
  - Local
  - International Personal Travel
  - Domestic Personal Travel
  - Domestic Business Travel
  - Requires Evacuation
- Has employee been contacted?
  - Yes
  - No
- Employee Status
  - No Interventions
  - Self-Isolating No Symptoms
  - Self-Isolating Suspected
  - Self-Isolating Confirmed
  - Hospitalized Suspected
  - Recovered
- Risk Source
  - Family / Friend