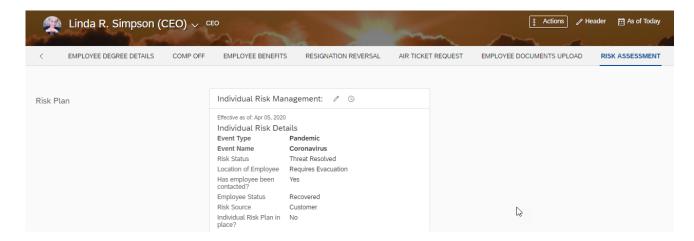

yee Status
  - No Interventions
  - Self-Isolating No Symptoms
  - Self-Isolating Suspected
  - Self-Isolating Confirmed
  - Hospitalized Suspected
  - Recovered
- Risk Source
  - Family / Friend



- Colleague
- Customer
- Other / Unknown
- Individual Risk Plan in Place?
  - Yes
  - No

If **Individual Risk plan** in Place is equal to *yes*, then the below **Risk plan detail** section will be visible.



The following data can be recorded in this section.

- Reason for the Plan
  - Employee exposed to confirmed case
  - Employee exposed to suspected case
  - Employee in an At-Risk category
  - Employee subjected to mandated social distancing
  - Other
- Risk Plan Start Date
- Risk Plan Review Date
- Risk Plan End Date
- Attachment
- Comments

Enter the required data and Click on save.





You have successfully completed.